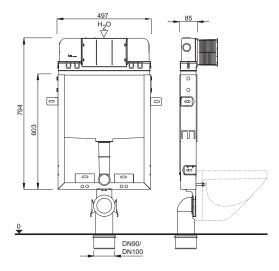

## Dimension of the product

• Depth 85 mm, width 497 mm, height 794 mm

#### **Product contains**

- Concealed cistern is equipped with pre-installed stop valve top right,
- Water supply connection G 1/2 with flexible hose,
- PE-HD drain elbow Ø 90 / 90 mm with seal,
- Eccentric PE-HD adapter Ø 90 / 110 mm with seal,
- Installation manual,
- Complete installation and fixing material.