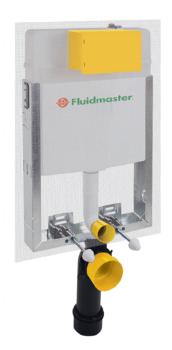

## Fluidmaster WC Half Frame PrimaFlo

Wet Wall Installation Element For Wall Hung WC Pan

**Product Data Sheet** 

**SKU code:** 2022H-0019-30 **EAN code:** 8681282661466

## **Properties**

- Galvanized metal element,
- Enables installation of wall hung WC pans with dimension of 180 mm or 230 mm,
- Pre-assembled concealed cistern, with front mechanical actuation,
- Installed factory pre-set dual flush valve, large flush 4 L, small flush 2 L,
- Concealed cistern is fully insulated against condensation.
- Water supply connection, top centre,
- Maintenance service work is possible without using any tools.

#### **Product contains**

- Concealed cistern is equipped with pre-installed stop valve top right,
- Water supply connection G 1/2 with flexible hose,
- PE-HD drain elbow Ø 90 / 90 mm with seal,
- Eccentric PE-HD adapter Ø 90 / 110 mm with seal,
- Installation manual,
- Complete installation and fixing material.